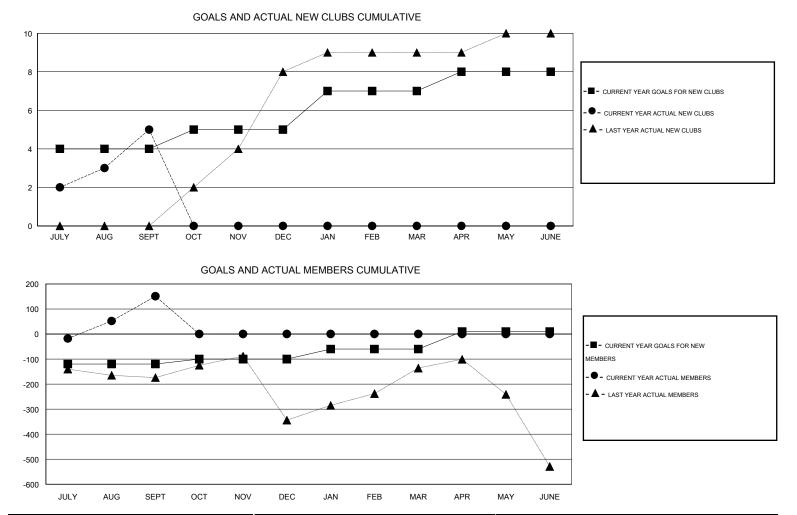

## LOCATION INDIA

|               |                  | Clubs            |                  |                  | Members               |                    |                                     |                    |                  |  |
|---------------|------------------|------------------|------------------|------------------|-----------------------|--------------------|-------------------------------------|--------------------|------------------|--|
|               | RESUL            | TS FOR 2016-2017 |                  |                  | RESULTS FOR 2016-2017 |                    |                                     |                    |                  |  |
| QUARTER       | NEW CLUB<br>GOAL | NEW CLUBS        | DROPPED<br>CLUBS | NET<br>GAIN/LOSS | QUARTER               | NEW MEMBER<br>GOAL | CHARTER AND<br>NEW MEMBERS<br>ADDED | DROPPED<br>MEMBERS | NET<br>GAIN/LOSS |  |
| JULY/AUG/SEPT | 4                | 5                | 1                | 4                | JULY/AUG/SEPT         | -120               | 420                                 | 269                | 151              |  |
| OCT/NOV/DEC   | 1                | 0                | 0                | 0                | OCT/NOV/DEC           | 20                 | 0                                   | 0                  | 0                |  |
| JAN/FEB/MAR   | 2                | 0                | 0                | 0                | JAN/FEB/MAR           | 40                 | 0                                   | 0                  | 0                |  |
| APR/MAY/JUNE  | 1                | 0                | 0                | 0                | APR/MAY/JUNE          | 70                 | 0                                   | 0                  | 0                |  |